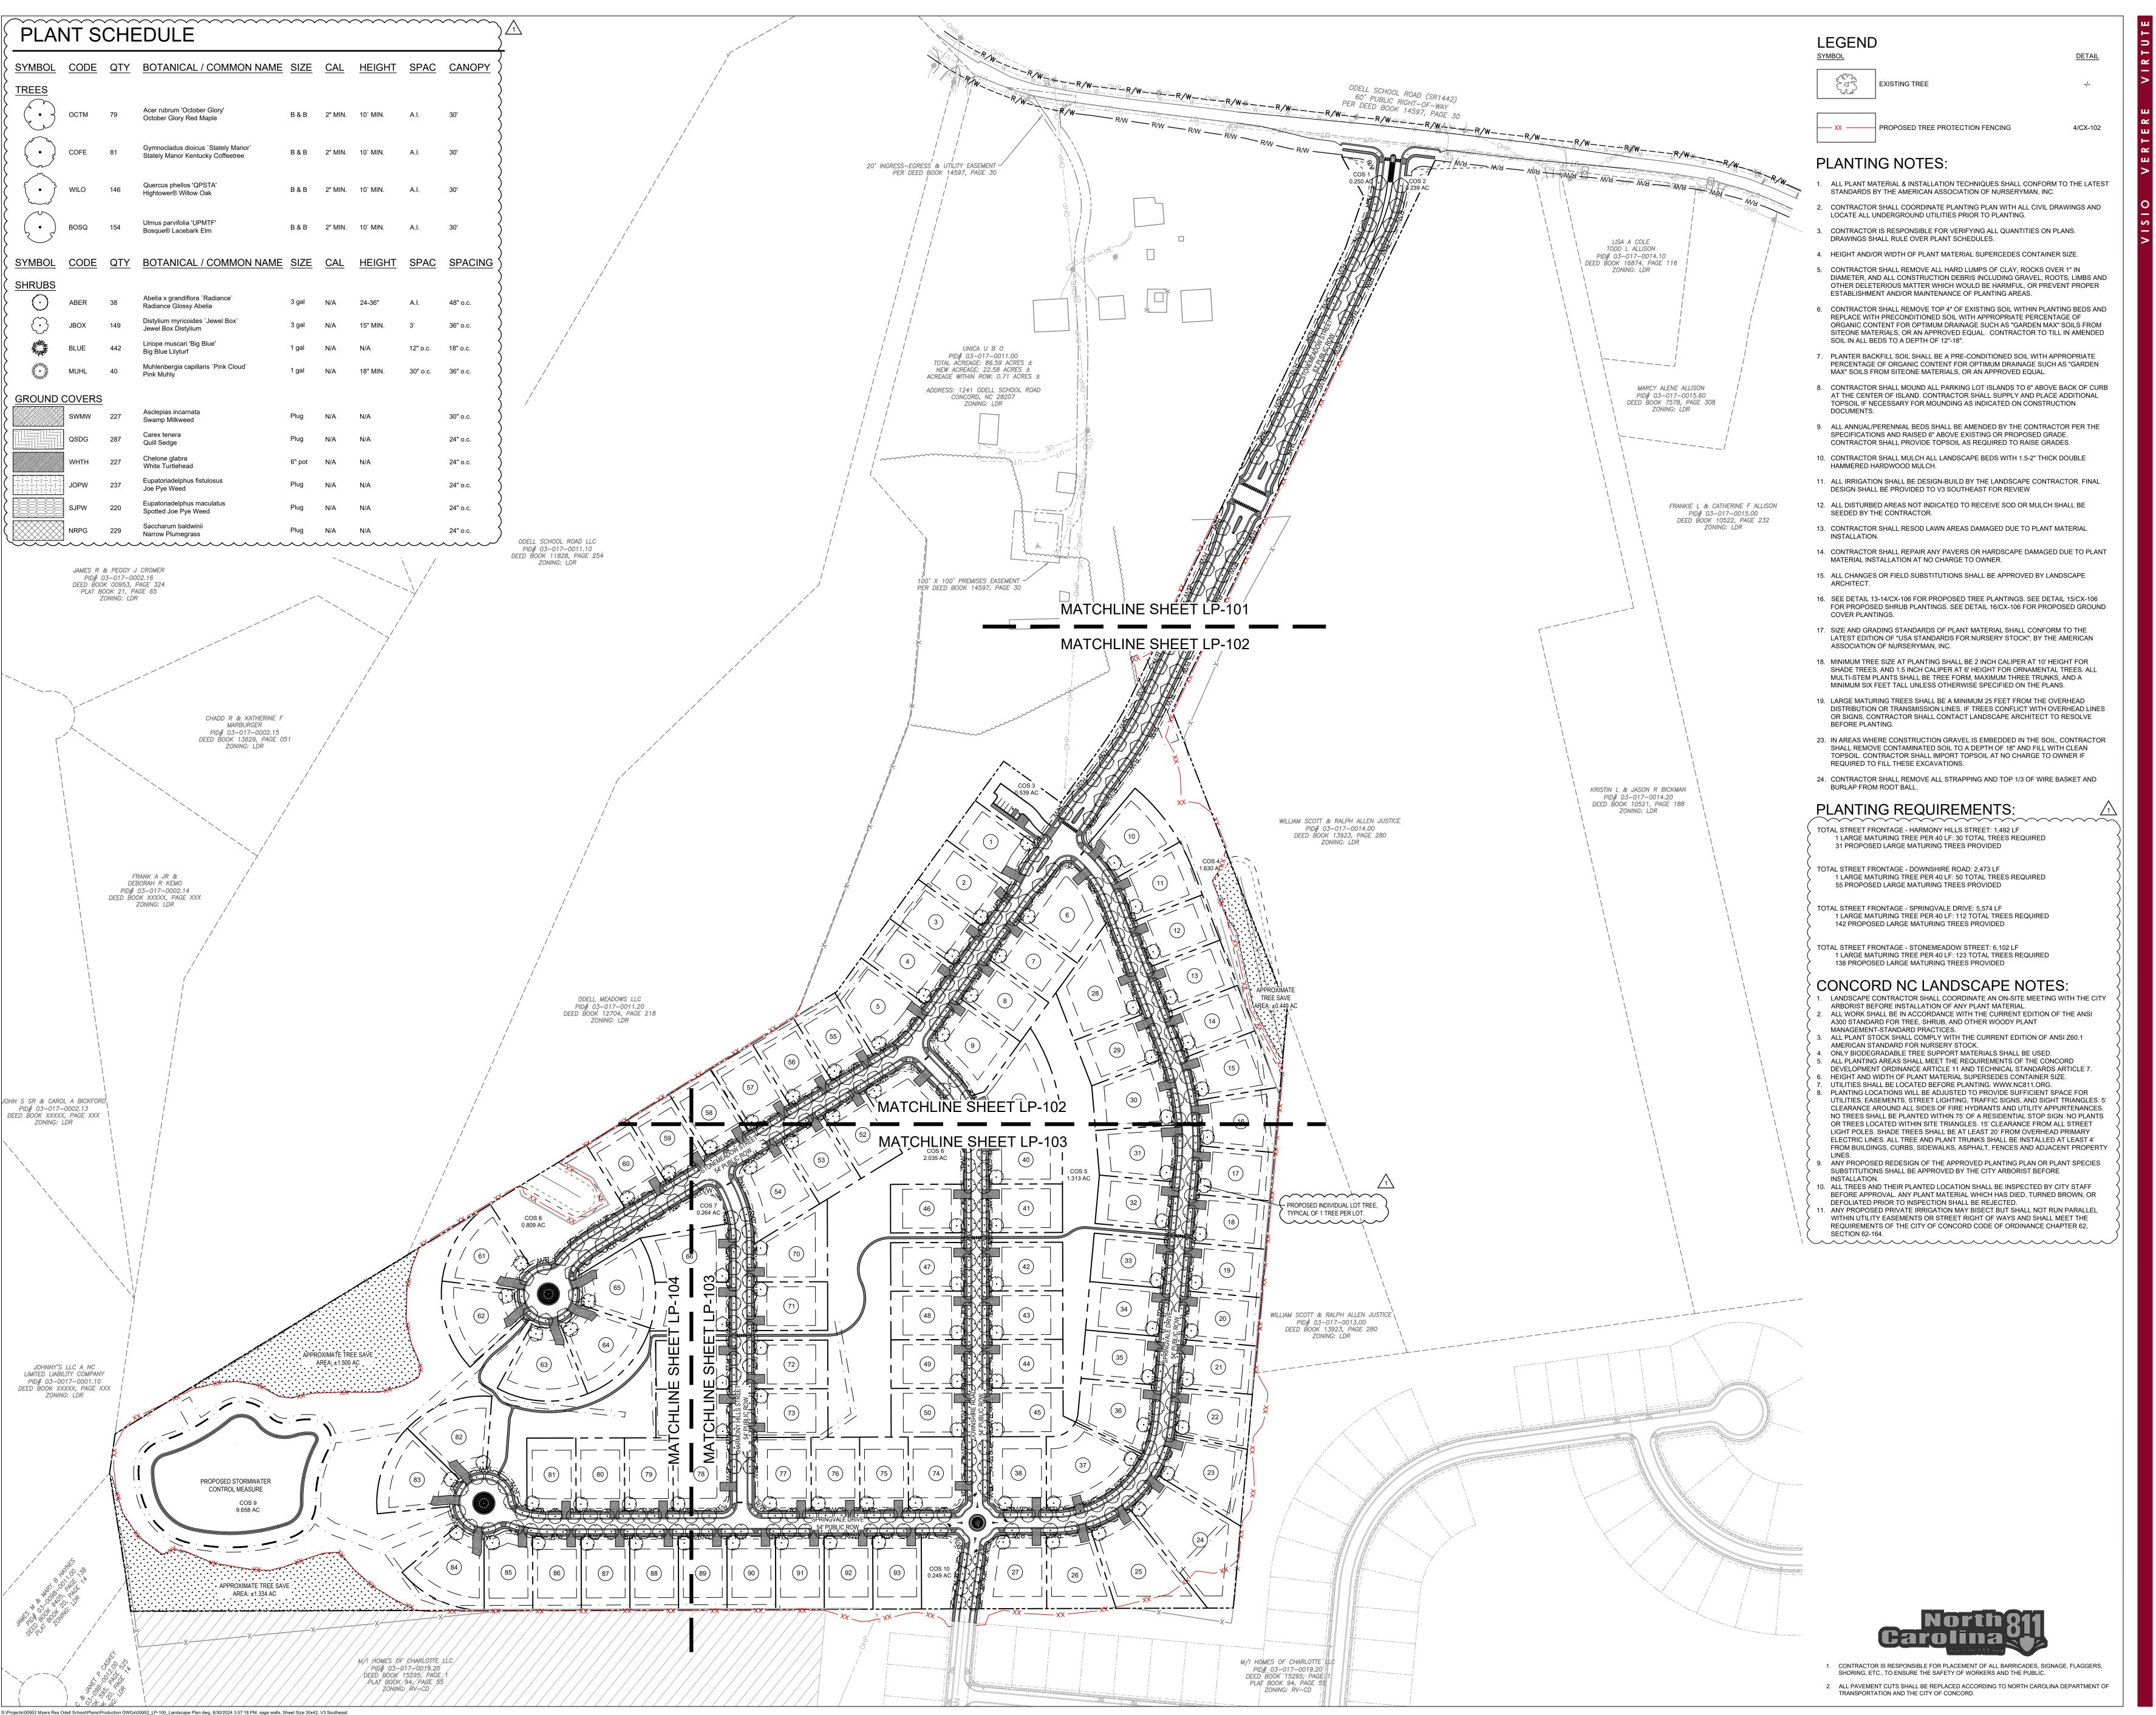

## Annsborough Park Estates

1199 Odell School Road Concord, NC 28027

UTHEAST, 3700 SOUTH BLVD. SUITE 200, CHARLOTTE, NC 28209.

OUNDARY SURVEY DATED MAY 16, 2023 PROVIDED BY V3

Disclaimer ©2024: Information contained in this document is the property of V3 Southeast and the project client listed on this document. The reproduction, copying, and other use without written consent is prohibited and may be subject to legal action to the fullest extent possible.

DRAWN BY: LWH

DATE: 06.21.24

PROJECT NUMBER: 00952.01

LANDSCAPE PLAN - OVERALL

REVIEWED BY: DSK

REVISIONS: 08.30.24 1st Submittal City Comments

LP-100

100% CONSTRUCTION DOCUMENTS